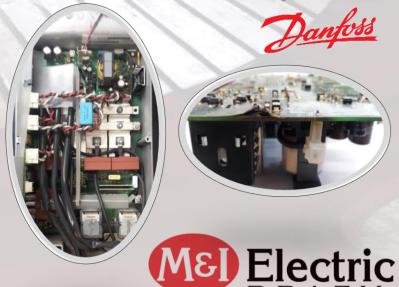

### **Drives e UPS**

- **Ω** Danfoss Drives Technical Assistance;
- Ω Expertise in VFD GE / Alstom / Converteam (MV3000);
- Ω Replacement and supply of original spare parts;
- Ω Root cause analysis and repair evaluation in a laboratory;