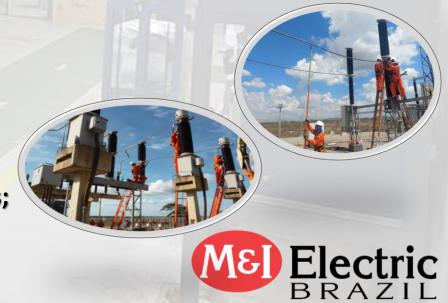

## BREAKER, CONTACTOR, RELAY, SUBSTATION

### **Substation**

- Ω Planned stoppage for preventive / corrective maintenance;
- Ω Lightning arrester, transformer,
   VT/CT, insulator, HV breaker, MV
   equipment in the electrical room;
- Ω Electrical testing and replacement of high voltage assets / accessories;