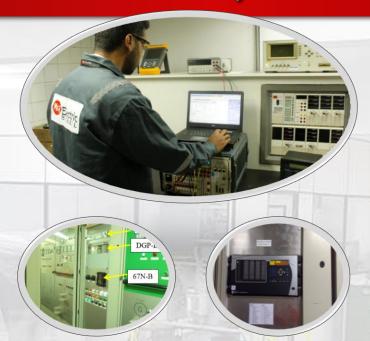

## BREAKER, CONTACTOR, RELAY, SUBSTATION

### **Breaker and Contactor**

- $\Omega$  Multibrand, new and obsolete;
- $\Omega$  Field and workshop (LV/HV);
- Ω Original spare parts or manufacturing according to sample;
- $\Omega$  Retrofit and overhaul;
- Ω Electrical testing current injection, time-travel, etc;

## **Protection Relays**

- Ω Multibrand protection testing using current injection and logics modification (if applicable);
- Ω Software and communication cable for the main manufacturers;
- $\Omega$  Electrical studies and analysis;
- $\Omega$  Repair of electronic circuits;

### **Substation**

- Ω Planned stoppage for preventive / corrective maintenance;
- Ω Lightning arrester, transformer,
   VT/CT, insulator, HV breaker, MV
   equipment in the electrical room;
- Ω Electrical testing and replacement of high voltage assets / accessories;