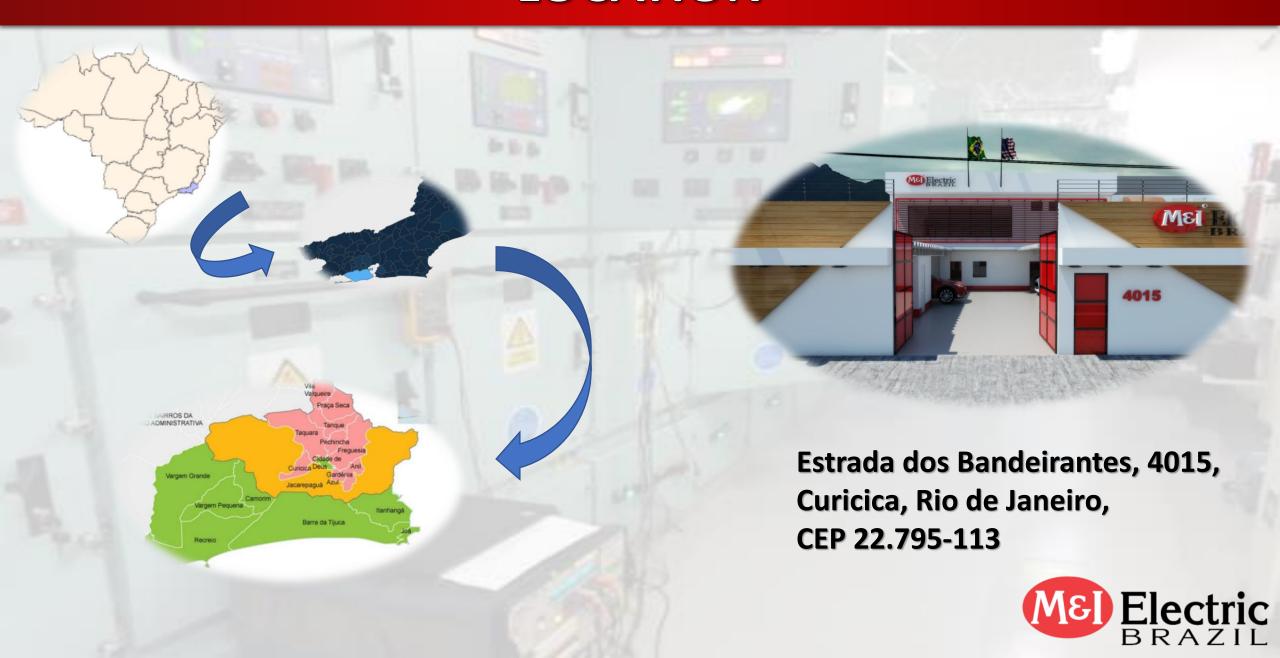

## **LOCATION**

**M&I ELECTRIC BRAZIL SISTEMAS E** SERVIÇOS EM ENERGIA LTDA.

Norma

ISO 9001:2015

| Local  | Endereço                                                                               | Escopo                                                                                                                                                                                                                               |
|--------|----------------------------------------------------------------------------------------|--------------------------------------------------------------------------------------------------------------------------------------------------------------------------------------------------------------------------------------|
| SITE 1 | Estrada dos Bandeirantes, 4015, Curicica -<br>22775-114 - Rio de Janeiro / RJ - Brasil | PRESTAÇÃO DE SERVIÇOS DE REPARO, REVISÃO E RECUPERAÇÃO DE DISJUNTORES E CONTATORES DE BAIXA, MÉDIA E ALTA TENSÃO EM OFICINA E CAMPO; PRESTAÇÃO DE SERVIÇOS DE REPARO, REVISÃO E RECUPERAÇÃO DE RELÊS DE PROTEÇÃO EM OFICINA E CAMPO. |

Local Endereco Escopo PRESTAÇÃO DE SERVIÇOS DE REPARO, REVISÃO E RECUPERAÇÃO DE DISJUNTORES E CONTATORES DE BAIXA. Estrada dos Bandeirantes, 4015, Curicica -MÉDIA E ALTA TENSÃO EM OFICINA E SITE 1 CAMPO; PRESTAÇÃO DE SERVIÇOS DE 22775-114 - Rio de Janeiro / RJ - Brasil REPARO. REVISÃO E RECUPERAÇÃO DE RELÉS DE PROTEÇÃO EM OFICINA E CAMPO.