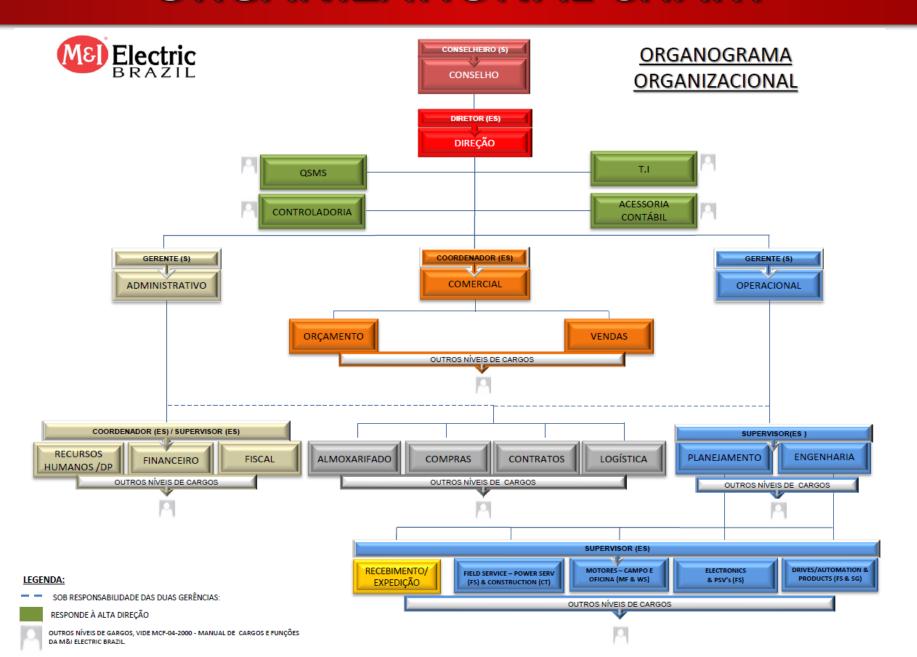

## **ABOUT US**



<u>STABILIS SOLUTIONS</u> – Leader in Turn-Key LNG Solutions;

BOMAY – Electric Industries – Power Conversion Systems;

M&I ELECTRIC – Founded in 1946 – 75 years experience with Marine & Industry;

### **M&I ELECTRIC BRAZIL**

- Ω Established in Brazil since 2010, headquarter in Macaé/RJ and operations in Rio de Janeiro/RJ, Belo Horizonte/MG and Vitória/ES +200 employees;
- Ω Systems, Products and Services Electrical & Automation;



## SEGMENTS

























## **INDUSTRY EXPECTATION**



## ORGANIZATIONAL CHART



## **TECHNICAL REFERENCES & LETTERS**



Total

TEC-SMS: Annovado

## PARTNERS – SERVICES & PRODUCTS



Electrical motors and spare parts – standard & hazardous area;







Online and offline partial discharge solutions;









Schneider SIEMENS. System integrator and panel builder;





Energy Storage System;







## MOTOR, GENERATOR, TRANSFORMER & DRIVES

### **Motor & Generator**

 $\Omega$  AC / DC / Sync / Wound rotor;

Ω WEG Technical Assistance +Multibrand + Ex Certificate;

 Ω Field and workshop services (low and medium voltage) – complete infrastructure;

Ω Special electrical testing and mechanical checks;

 $\Omega$  Excitation systems;





## <u>Transformer</u>

- Ω Services at workshop (< 5 MVA) & field (<150MVA) dry-type / oil;
- Ω Repair of oil leakage and treatment u