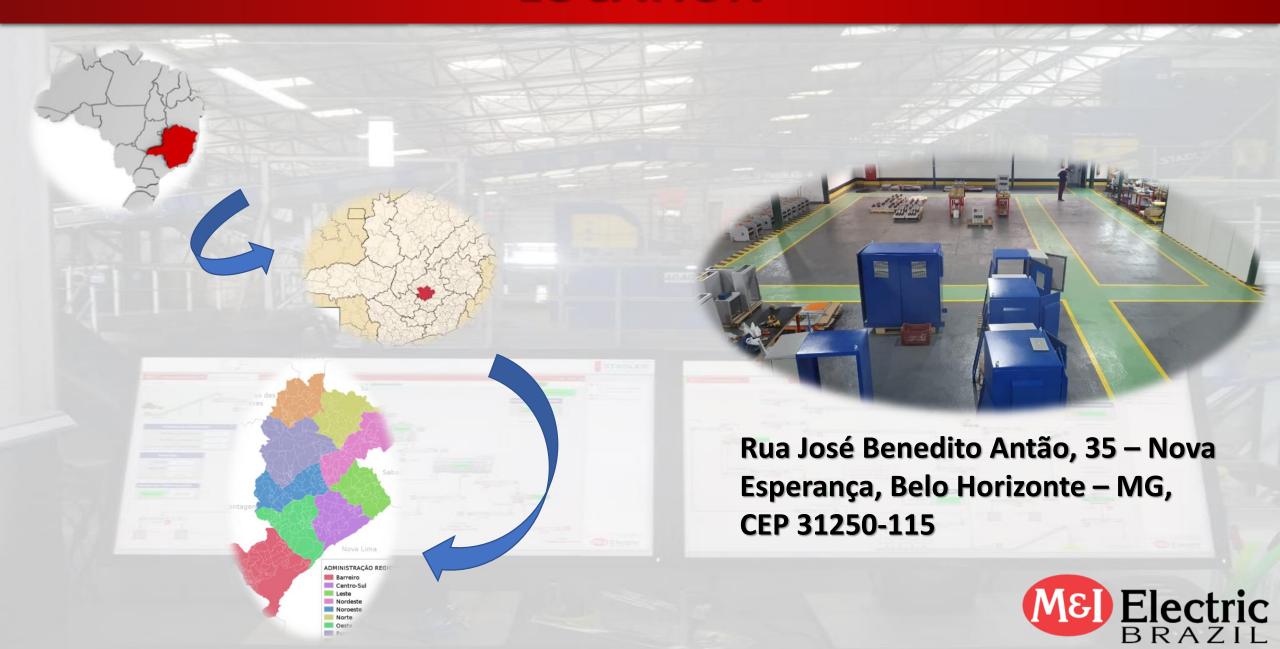

### **M&I ELECTRIC BRAZIL**

- Ω Established in Brazil since 2010, headquarter in Macaé/RJ and operations in Rio de Janeiro/RJ, Belo Horizonte/MG and Vitória/ES +200 employees;
- Ω Systems, Products and Services Electrical & Automation;

## **LOCATION**