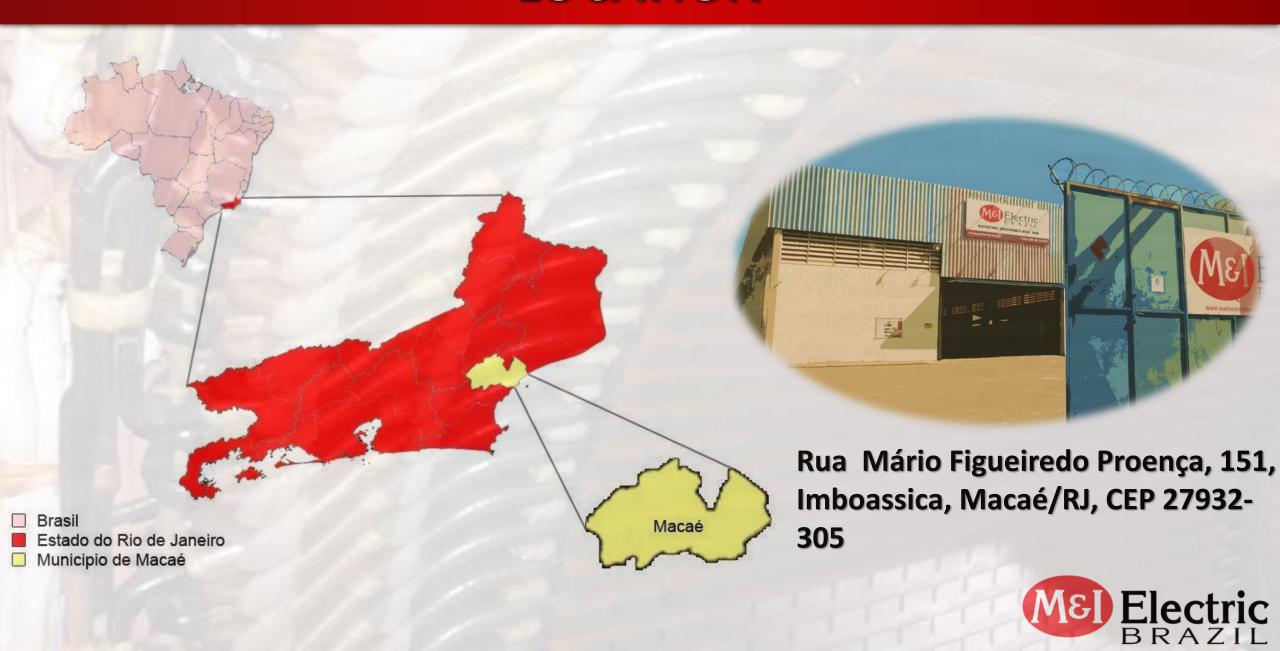

## **LOCATION**

### M&I ELECTRIC BRAZIL SISTEMAS E SERVIÇOS EM ENERGIA LTDA.

Rua Mário Figueiredo Proença, 151, Imboassíca, 27932-305 - Macaé/RJ

Bureau Veritas Certification certifica que o Sistema de Gestão da organização acima foi avaliado e encontrado em conformidade com os requisitos da Norma detalhada abaixo.