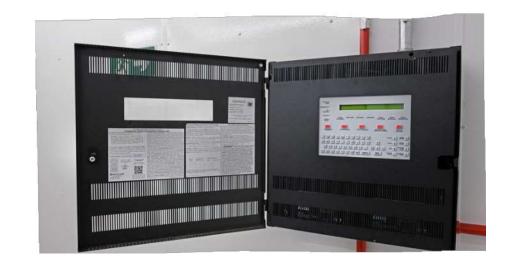

### SUPPLY SCOPE | Equipment

2 (two) e-house 13.8kV substations, with air conditioning system, pressurization and fire detection system and alarm, as well as manual firefighting equipment, composed of: