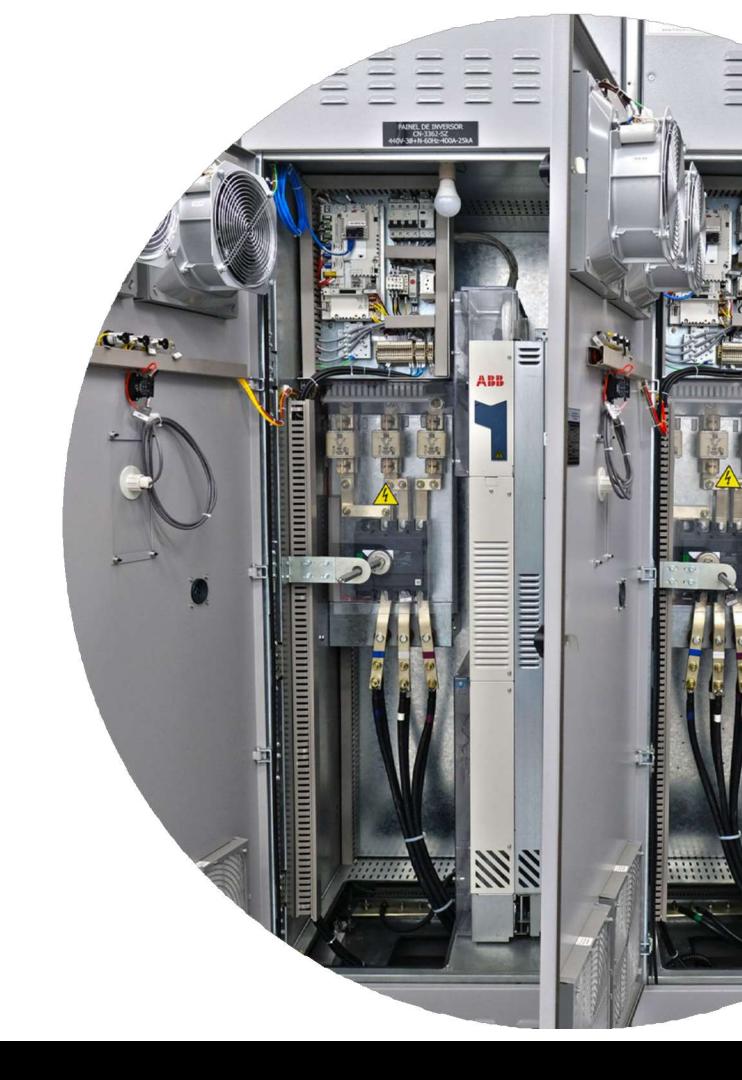

- 13.8kV, 630A, 31.5KA switchboard;
- 4.16kV, 25kA grounding resistor;
- 480V, 31.5kA grounding resistor;
- 4,16kV, 630A, 25kA motor control center;
- 480V, 630A, 50kA motor control center;
- 480Vca/125Vcc battery charger rectifier;
- Battery bank: alkaline, 125Vcc; wet-charged, 170Ah; 180 min life;
- 125Vcc, 100A, 15kA continuous voltage distribution switchboard;

- 480/380-220V, 25kVA dry lighting transformer;
- 380/220V, 30A, 15kA lighting switchboard;
- Control voltage switchboard;
- Control system switchgears with PLC, CPU, rack, switch,
- Ethernet TCP/IP protocol;
- 10 kVA no-break, 60 min life.
  - **■** 13.8-4.16 kV, 2000 kVA power transformer 1 unit;
  - **■** 13.8-4.16 kV, 1000 kVA power transformer 1 unit;
  - **■** 13.8-0.48 kV, 300 kVA power transformer 2 units;