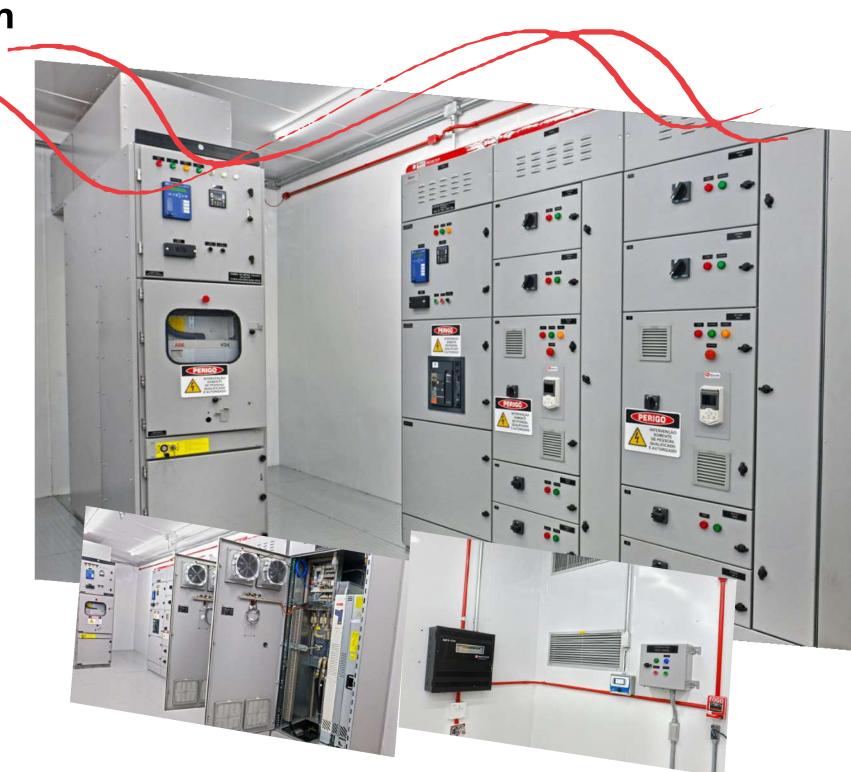

### SUPPLY SCOPE | Equipment

2 (two) e-house 13.8kV substations, with air conditioning system, pressurization and fire detection system and alarm, as well as manual firefighting equipment, composed of:

- 13.8kV, 630A, 31.5KA switchboard;
- 4.16kV, 25kA grounding resistor;
- 480V, 31.5kA grounding resistor;
- 4,16kV, 630A, 25kA motor control center;
- 480V, 630A, 50kA motor control center;
- 480Vca/125Vcc battery charger rectifier;
- Battery bank: alkaline, 125Vcc; wet-charged, 170Ah; 180 min life;
- 125Vcc, 100A, 15kA continuous voltage distribution switchboard;

- 480/380-220V, 25kVA dry lighting transformer;
- 380/220V, 30A, 15kA lighting switchboard;
- Control voltage switchboard;
- Control system switchgears with PLC, CPU, rack, switch,
- Ethernet TCP/IP protocol;
- 10 kVA no-break, 60 min life.
  - **■** 13.8-4.16 kV, 2000 kVA power transformer 1 unit;
  - **■** 13.8-4.16 kV, 1000 kVA power transformer 1 unit;
  - **■** 13.8-0.48 kV, 300 kVA power transformer 2 units;