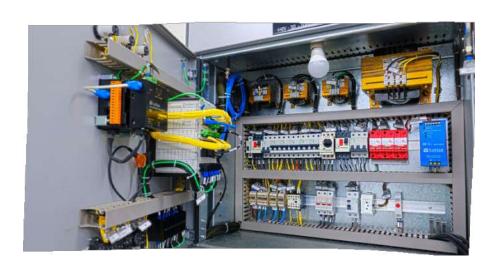

- 13.8kV, 630A, 31.5KA switchboard;
- 4.16kV, 25kA grounding resistor;
- 480V, 31.5kA grounding resistor;
- 4,16kV, 630A, 25kA motor control center;
- 480V, 630A, 50kA motor control center;
- 480Vca/125Vcc battery charger rectifier;
- Battery bank: alkaline, 125Vcc; wet-charged, 170Ah; 180 min life;
- 125Vcc, 100A, 15kA continuous voltage distribution switchboard;

- 480/380-220V, 25kVA dry lighting transformer;
- 380/220V, 30A, 15kA lighting switchboard;
- Control voltage switchboard;
- Control system switchgears with PLC, CPU, rack, switch,
- Ethernet TCP/IP protocol;
- 10 kVA no-break, 60 min life.
  - **■** 13.8-4.16 kV, 2000 kVA power transformer 1 unit;
  - **■** 13.8-4.16 kV, 1000 kVA power transformer 1 unit;
  - **■** 13.8-0.48 kV, 300 kVA power transformer 2 units;