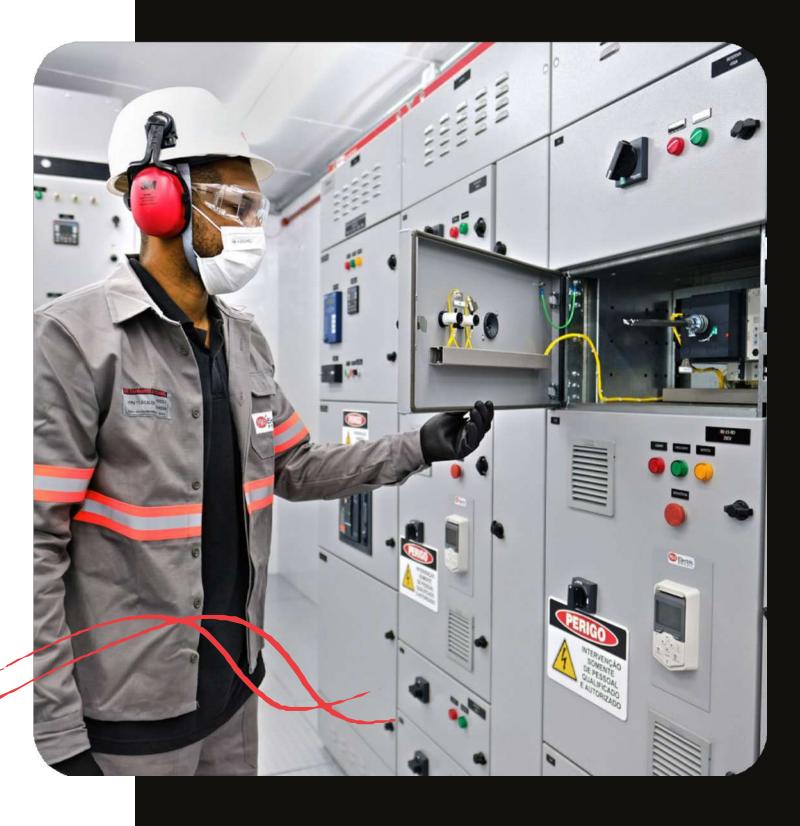

### SUPPLY SCOPE | Equipment

2 (two) e-house 13.8kV substations, with air conditioning system, pressurization and fire detection system and alarm, as well as manual firefighting equipment, composed of:

- 13.8kV, 630A, 31.5KA switchboard;
- 4.16kV, 25kA grounding resistor;
- 480V, 31.5kA grounding resistor;
- 4,16kV, 630A, 25kA motor control center;
- 480V, 630A, 50kA motor control center;
- 480Vca/125Vcc battery charger rectifier;
- Battery bank: alkaline, 125Vcc; wet-charged, 170Ah; 180 min life;
- 125Vcc, 100A, 15kA continuous voltage distribution switchboard;

- 480/380-220V, 25kVA dry lighting transformer;
- 380/220V, 30A, 15kA lighting switchboard;
- Control voltage switchboard;
- Control system switchgears with PLC, CPU, rack, switch,
- Ethernet TCP/IP protocol;
- 10 kVA no-break, 60 min life.
  - **■** 13.8-4.16 kV, 2000 kVA power transformer 1 unit;
  - **■** 13.8-4.16 kV, 1000 kVA power transformer 1 unit;
  - **■** 13.8-0.48 kV, 300 kVA power transformer 2 units;